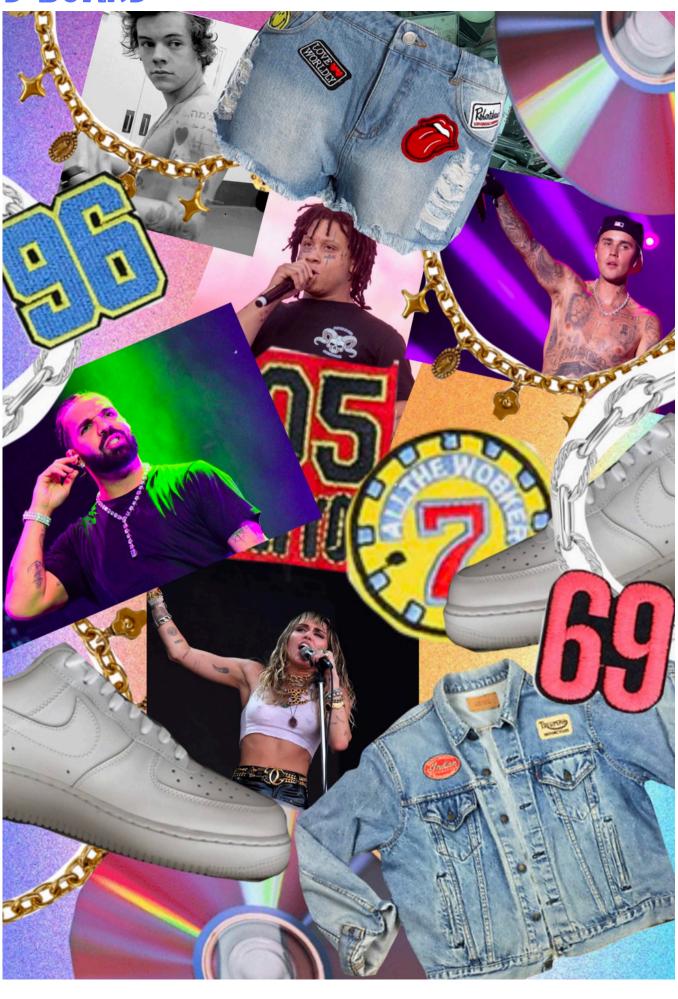

# MARY LACY RIEKE'S FASHION COLLECTION: SUBCULTURE AND FANDOM, INSPIRED BY CELEBRITY TATTOOS

# MOOD BOARD



### **FULL FASHION LINE**

# **CHARMS**

THESE CELEBRITY TATTOO INSPIRED CHARMS COME IN GOLD AND SILVER AND CAN BE ADDED TO NECKLACES OR BRACELETS!



# **PATCHES**

THESE CELEBRITY TATTOO INSPIRED CLOTHING PATCHES ARE A GREAT ADDITION TO DENIM OR ANY PIECE!



# SHOE ATTACHMENTS

THESE CELEBRITY TATTOO INSPIRED SHOE ATTACHMENTS LOOK GREAT AT THE TOE OF YOUR SHOE AND HELP YOU SUPPORT YOUR FAVORITE CELEBRITY!



### EXPLANATION OF MATERIALS AND FUNCTION

MATTE GOLD CHARMS INSPIRED BY CELEBRITY TATTOOS THAT CAN BE ATTACHED TO NECKLACE OR BRACELET



INSPIRED BY CELEBRITY
TATTOOS THAT CAN BE
ATTACHED TO NECKLACE OR
BRACELET CHAINS



CELEBRITY TATTOO INSPIRED PATCHES
WITH A BLACK BACKING AND COLORFUL
EMBROIDERED DESIGNS THAT CAN BE
IRONED ON TO CLOTHING





MATTE SILVER SHOE
ATTACHEMNETS
W