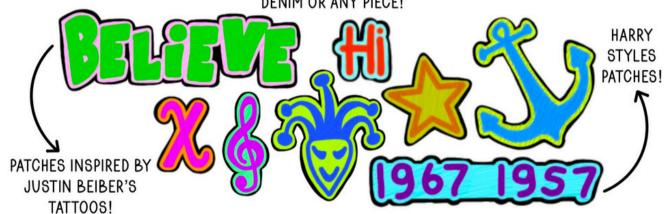

# **PATCHES**

THESE CELEBRITY TATTOO INSPIRED CLOTHING PATCHES ARE A GREAT ADDITION TO DENIM OR ANY PIECE!

CELEBRITY TATTOO INSPIRED PATCHES
WITH A BLACK BACKING AND COLORFUL
EMBROIDERED DESIGNS THAT CAN BE
IRONED ON TO CLOTHING

MATTE SILVER SHOE
ATTACHEMNETS
WITH A CELEBRITY
TATTOO INSPIRED
DESIGN THAT ARE
SHAPED LIKE A BEAD
TO THREAD A SHOE
LACE THROUGH