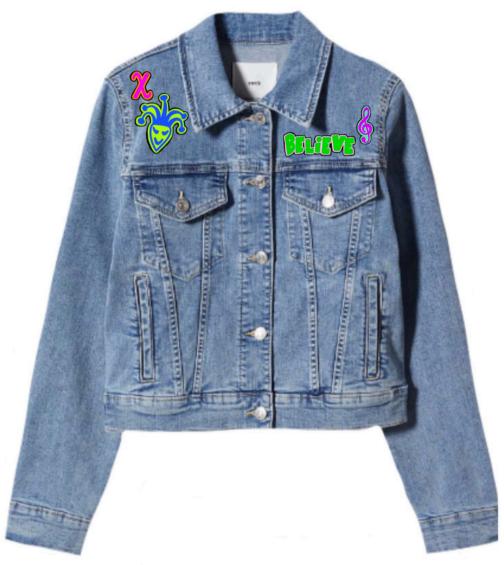

# **PATCHES**

THESE CELEBRITY TATTOO INSPIRED CLOTHING PATCHES ARE A GREAT ADDITION TO DENIM OR ANY PIECE!

CELEBRITY TATTOO INSPIRED PATCHES
WITH A BLACK BACKING AND COLORFUL
EMBROIDERED DESIGNS THAT CAN BE
IRONED ON TO CLOTHING

MATTE SILVER SHOE
ATTACHEMNETS
WITH A CELEBRITY
TATTOO INSPIRED
DESIGN THAT ARE
SHAPED LIKE A BEAD
TO THREAD A SHOE
LACE THROUGH