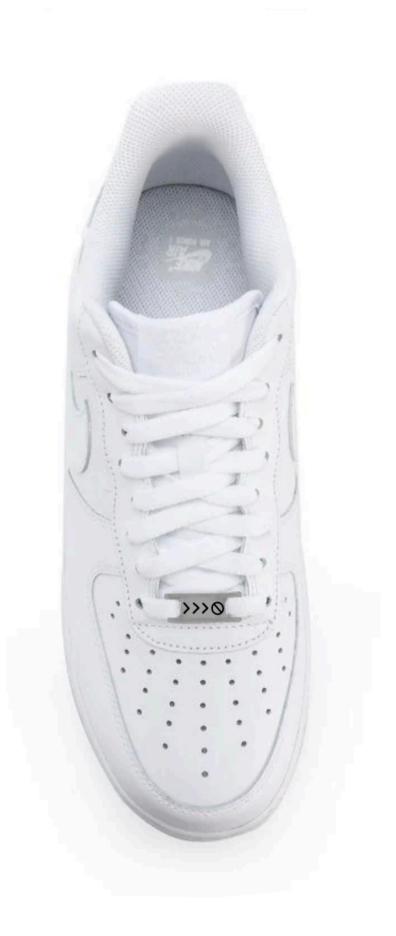

# SHOE ATTACHMENTS

THESE CELEBRITY TATTOO INSPIRED SHOE ATTACHMENTS LOOK GREAT AT THE TOE OF YOUR SHOE AND HELP YOU SUPPORT YOUR FAVORITE CELEBRITY!

CELEBRITY TATTOO INSPIRED PATCHES
WITH A BLACK BACKING AND COLORFUL
EMBROIDERED DESIGNS THAT CAN BE
IRONED ON TO CLOTHING

MATTE SILVER SHOE
ATTACHEMNETS
WITH A CELEBRITY
TATTOO INSPIRED
DESIGN THAT ARE
SHAPED LIKE A BEAD
TO THREAD A SHOE
LACE THROUGH