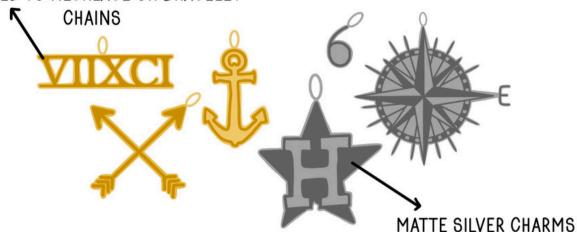

# **CHARMS**

THESE CELEBRITY TATTOO INSPIRED CHARMS COME IN GOLD AND SILVER AND CAN BE ADDED TO NECKLACES OR BRACELETS!

### EXPLANATION OF MATERIALS AND FUNCTION

MATTE GOLD CHARMS INSPIRED BY CELEBRITY TATTOOS THAT CAN BE ATTACHED TO NECKLACE OR BRACELET

INSPIRED BY CELEBRITY
TATTOOS THAT CAN BE
ATTACHED TO NECKLACE OR
BRACELET CHAINS