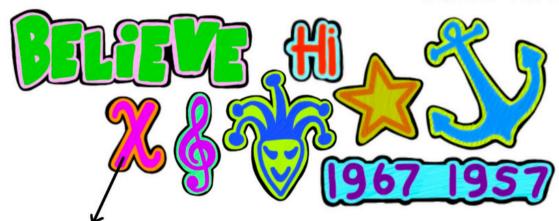

# **PATCHES**

THESE CELEBRITY TATTOO INSPIRED CLOTHING PATCHES ARE A GREAT ADDITION TO DENIM OR ANY PIECE!

CELEBRITY TATTOO INSPIRED PATCHES
WITH A BLACK BACKING AND COLORFUL
EMBROIDERED DESIGNS THAT CAN BE
IRONED ON TO CLOTHING

MATTE SILVER SHOE
ATTACHEMNETS
WITH A CELEBRITY
TATTOO INSPIRED
DESIGN THAT ARE
SHAPED LIKE A BEAD
TO THREAD A SHOE
LACE THROUGH