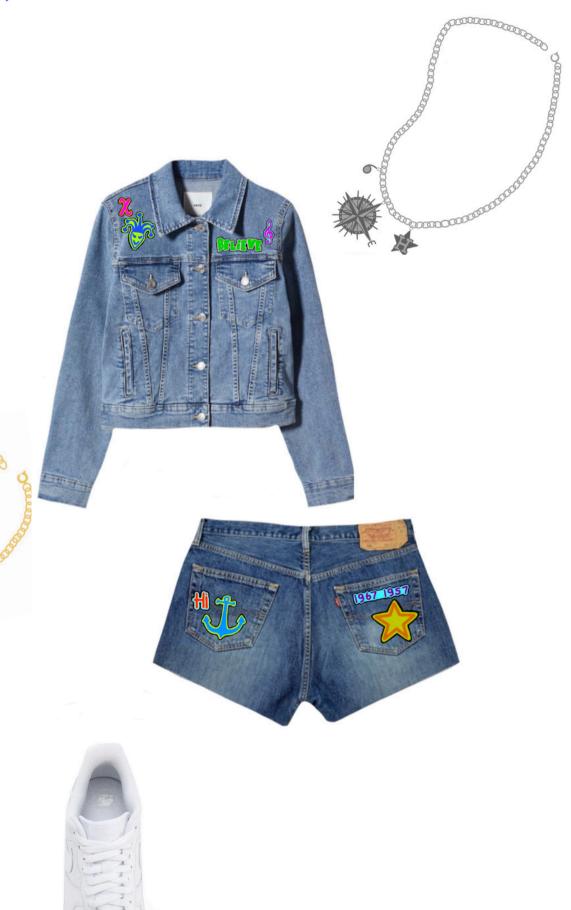

INSPIRED CLOTHING PATCHES ARE A GREAT ADDITION TO DENIM OR ANY PIECE!



# SHOE ATTACHMENTS

THESE CELEBRITY TATTOO INSPIRED SHOE ATTACHMENTS LOOK GREAT AT THE TOE OF YOUR SHOE AND HELP YOU SUPPORT YOUR FAVORITE CELEBRITY!



### EXPLANATION OF MATERIALS AND FUNCTION

MATTE GOLD CHARMS INSPIRED BY CELEBRITY TATTOOS THAT CAN BE ATTACHED TO NECKLACE OR BRACELET



INSPIRED BY CELEBRITY
TATTOOS THAT CAN BE
ATTACHED TO NECKLACE OR
BRACELET CHAINS



CELEBRITY TATTOO INSPIRED PATCHES
WITH A BLACK BACKING AND COLORFUL
EMBROIDERED DESIGNS THAT CAN BE
IRONED ON TO CLOTHING





MATTE SILVER SHOE
ATTACHEMNETS
WITH A CELEBRITY
TATTOO INSPIRED
DESIGN THAT ARE
SHAPED LIKE A BEAD
TO THREAD A SHOE
LACE THROUGH

# **CHARMS**



# **CHARMS**





## **PATCHES**





# SHOE ATTACHMENTS



# **FULL LOOK**