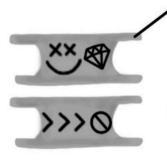

# SHOE ATTACHMENTS

THESE CELEBRITY TATTOO INSPIRED SHOE ATTACHMENTS LOOK GREAT AT THE TOE OF YOUR SHOE AND HELP YOU SUPPORT YOUR FAVORITE CELEBRITY!

CELEBRITY TATTOO INSPIRED PATCHES
WITH A BLACK BACKING AND COLORFUL
EMBROIDERED DESIGNS THAT CAN BE
IRONED ON TO CLOTHING

MATTE SILVER SHOE
ATTACHEMNETS
WITH A CELEBRITY
TATTOO INSPIRED
DESIGN THAT ARE
SHAPED LIKE A BEAD
TO THREAD A SHOE
LACE THROUGH