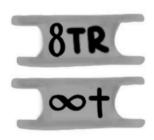

# SHOE ATTACHMENTS

THESE CELEBRITY TATTOO INSPIRED SHOE ATTACHMENTS LOOK GREAT AT THE TOE OF YOUR SHOE AND HELP YOU SUPPORT YOUR FAVORITE CELEBRITY!

CELEBRITY TATTOO INSPIRED PATCHES
WITH A BLACK BACKING AND COLORFUL
EMBROIDERED DESIGNS THAT CAN BE
IRONED ON TO CLOTHING

MATTE SILVER SHOE
ATTACHEMNETS
WITH A CELEBRITY
TATTOO INSPIRED
DESIGN THAT ARE
SHAPED LIKE A BEAD
TO THREAD A SHOE
LACE THROUGH