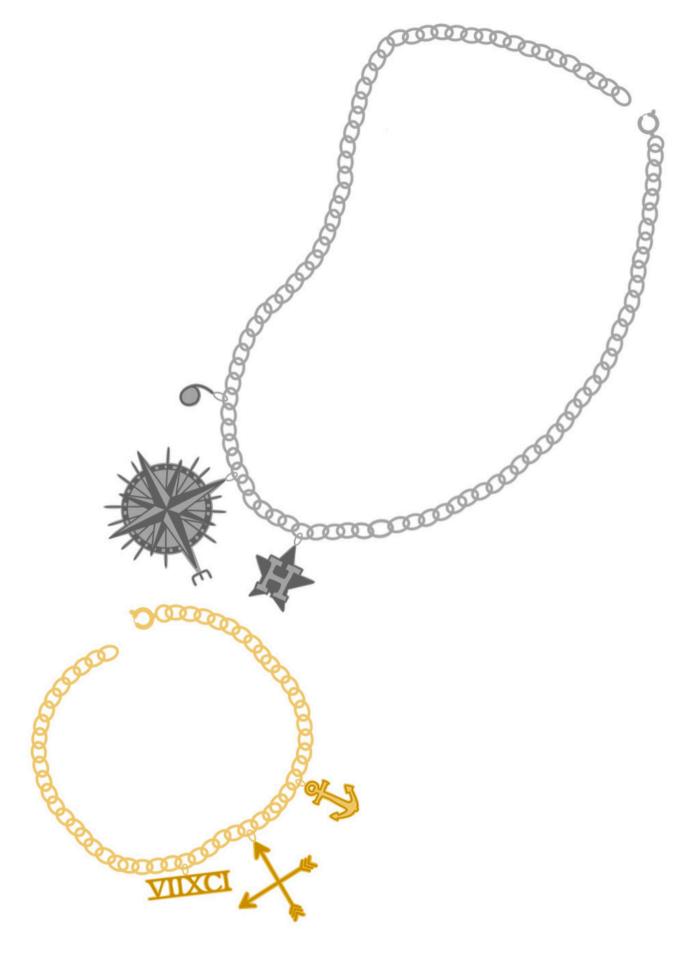

# **CHARMS**

THESE CELEBRITY TATTOO INSPIRED CHARMS COME IN GOLD AND SILVER AND CAN BE ADDED TO NECKLACES OR BRACELETS!

### EXPLANATION OF MATERIALS AND FUNCTION

MATTE GOLD CHARMS INSPIRED BY CELEBRITY TATTOOS THAT CAN BE ATTACHED TO NECKLACE OR BRACELET

INSPIRED BY CELEBRITY
TATTOOS THAT CAN BE
ATTACHED TO NECKLACE OR
BRACELET CHAINS