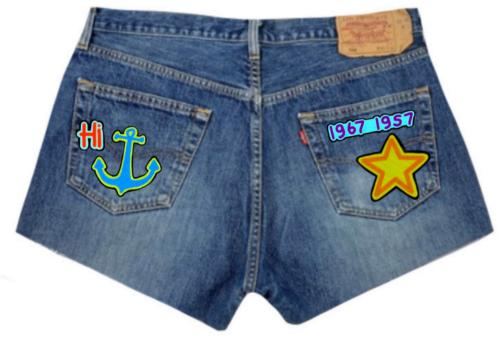

# **PATCHES**

THESE CELEBRITY TATTOO INSPIRED CLOTHING PATCHES ARE A GREAT ADDITION TO DENIM OR ANY PIECE!

CELEBRITY TATTOO INSPIRED PATCHES
WITH A BLACK BACKING AND COLORFUL
EMBROIDERED DESIGNS THAT CAN BE
IRONED ON TO CLOTHING

MATTE SILVER SHOE
ATTACHEMNETS
WITH A CELEBRITY
TATTOO INSPIRED
DESIGN THAT ARE
SHAPED LIKE A BEAD
TO THREAD A SHOE
LACE THROUGH