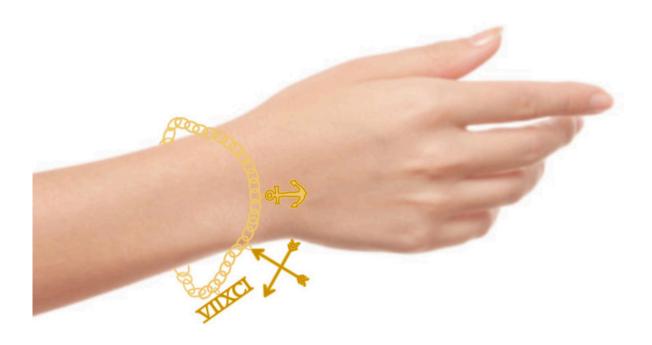

# **CHARMS**

THESE CELEBRITY TATTOO INSPIRED CHARMS COME IN GOLD AND SILVER AND CAN BE ADDED TO NECKLACES OR BRACELETS!

### EXPLANATION OF MATERIALS AND FUNCTION

MATTE GOLD CHARMS INSPIRED BY CELEBRITY TATTOOS THAT CAN BE ATTACHED TO NECKLACE OR BRACELET

INSPIRED BY CELEBRITY
TATTOOS THAT CAN BE
ATTACHED TO NECKLACE OR
BRACELET CHAINS