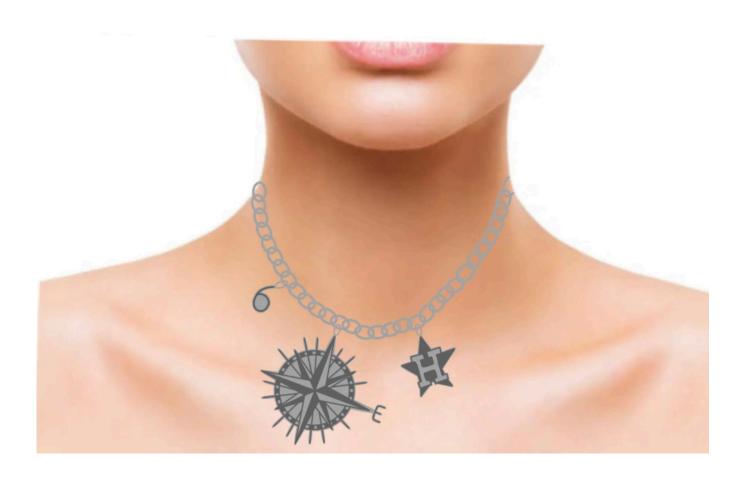

# **CHARMS**

THESE CELEBRITY TATTOO INSPIRED CHARMS COME IN GOLD AND SILVER AND CAN BE ADDED TO NECKLACES OR BRACELETS!

### EXPLANATION OF MATERIALS AND FUNCTION

MATTE GOLD CHARMS INSPIRED BY CELEBRITY TATTOOS THAT CAN BE ATTACHED TO NECKLACE OR BRACELET

INSPIRED BY CELEBRITY
TATTOOS THAT CAN BE
ATTACHED TO NECKLACE OR
BRACELET CHAINS