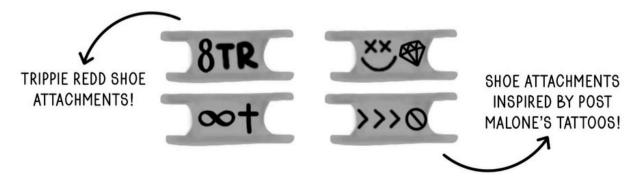

# SHOE ATTACHMENTS

THESE CELEBRITY TATTOO INSPIRED SHOE ATTACHMENTS LOOK GREAT AT THE TOE OF YOUR SHOE AND HELP YOU SUPPORT YOUR FAVORITE CELEBRITY!

CELEBRITY TATTOO INSPIRED PATCHES
WITH A BLACK BACKING AND COLORFUL
EMBROIDERED DESIGNS THAT CAN BE
IRONED ON TO CLOTHING

MATTE SILVER SHOE
ATTACHEMNETS
WITH A CELEBRITY
TATTOO INSPIRED
DESIGN THAT ARE
SHAPED LIKE A BEAD
TO THREAD A SHOE
LACE THROUGH