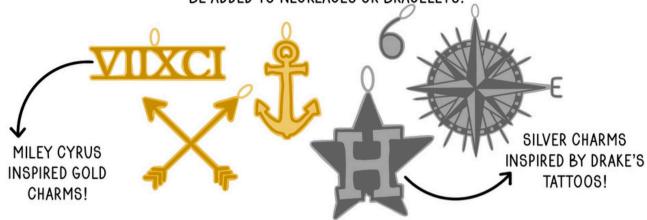

# **CHARMS**

THESE CELEBRITY TATTOO INSPIRED CHARMS COME IN GOLD AND SILVER AND CAN BE ADDED TO NECKLACES OR BRACELETS!

### EXPLANATION OF MATERIALS AND FUNCTION

MATTE GOLD CHARMS INSPIRED BY CELEBRITY TATTOOS THAT CAN BE ATTACHED TO NECKLACE OR BRACELET

INSPIRED BY CELEBRITY
TATTOOS THAT CAN BE
ATTACHED TO NECKLACE OR
BRACELET CHAINS